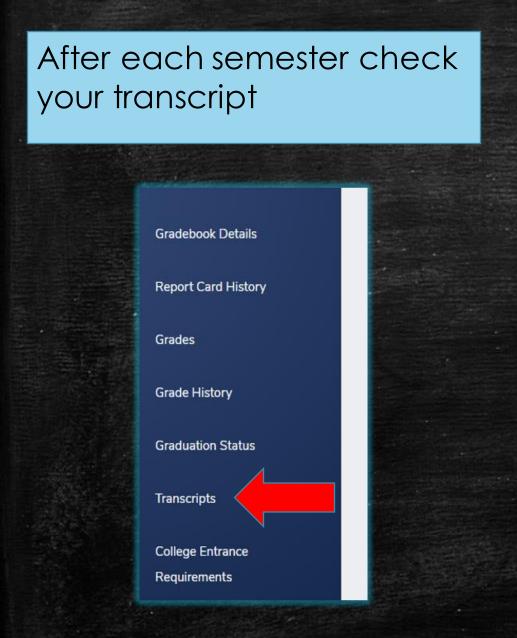

### Check Your Grades

- Use a desktop not a phone
- Click on 'grades' and then 'grades' again in the dropdown menu for report card grades