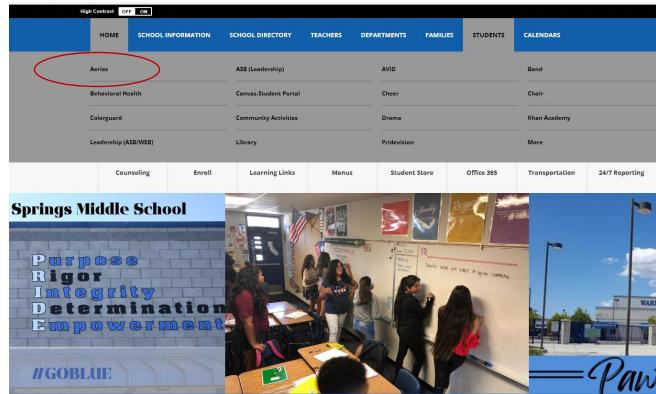

### **AERIES-Get Logged In!**

https://www.murrieta.k12.ca.us/Page/7402

#### STUDENTS:

<u>Sign into Aeries with your school provided email and password to access your schedule, grades, standardized</u> tests scores, messages, and more.