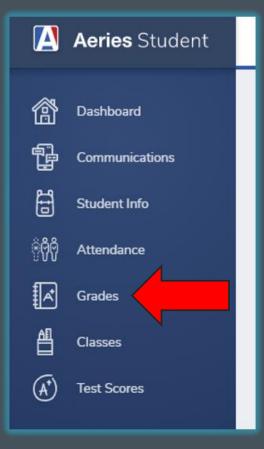

### Check Your Grades

- Use a desktop not a phone
- Click on 'grades' and then 'grades' again in the dropdown menu for report card grades