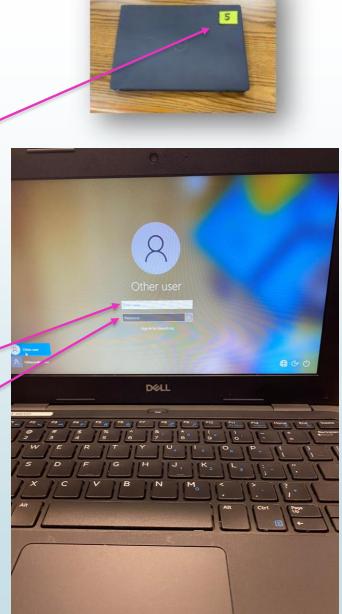

#### <u>Step 1</u>: Assign computers to students

Please assign classroom computer to each student (same # identified computer every time during 1st period and OH)

Step 2: Review computer check-in and checkout process

Step 3: Have students log in to computers

Student login info: <u>Username</u>: 9 digit # <u>Password</u>:Mvusd+birthmonth+birthdate+! (i.e. Mvusdmmdd!)