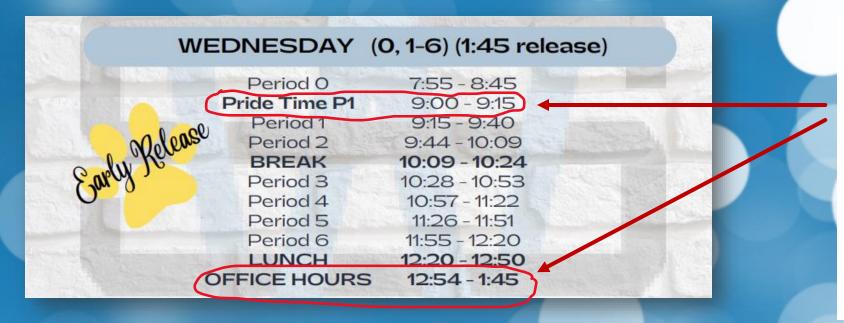

## **Office Hours**

Warm Springs Middle School

Week One 8/17/22

- Pride time is the first 15 min of period 1 and is extremely important in preparing for office hours after lunch. Pride time and office hours both take place in your 1<sup>st</sup> period class. After lunch on Wednesdays only, all students report back to 1<sup>st</sup> period classes for Office Hours.
- Once OH is up and running Pride Time will be devoted to completing OH action plans as well as check grades and organizing binders and backpacks as needed

# **PRIDE TIME**

Vision, schedules and the importance of 1<sup>st</sup> period

Vision For Office Hours: To offer weekly time built into the school day that allows <u>All</u> students the time to complete missing assignments as well as bring grades up.